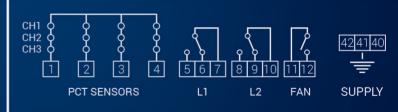

- PWR08 Zabezpieczenie termiczne dla Czujników PTC
  - Zasilanie: 24-240 V AC DC
  - Wejście: 3 czujniki PTC
  - Wyjście: alarm, wył. went.
  - Wymiary: L=105 mm, W=73 mm, H=90 mm

- PWR12 Kontrola silników wentylatorów
  - Zasilanie: 220-240 V AC
  - Wejście: styk zdalnego sterowania
  - Wyjście: 2 linie wentylatorów, 1 przekaźnik błędu
  - Wymiary: L=96 mm, W=130 mm, H=96 mm