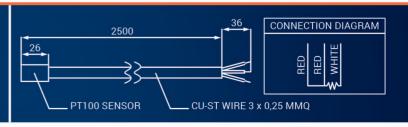

- Przewód: 3-przewodowy
- Długość: 2,5 m
- Zakres: od -50°C do +220°C
- Stopień ochrony: IP68