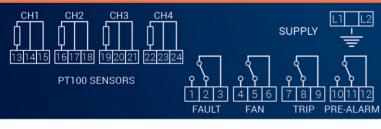

- PWR07 Zabezpieczenie termiczne dla Czujników PT100
  - Zasilanie: 24-240 V AC DC
  - Wejście: 3-4 czujniki PT100
  - Wyjście: alarm, wył., went., przekaźnik błędu
  - Wyświetlacz: temperatura i nr kanału
  - Wymiary: L=96 mm, W=130 mm, H=96 mm